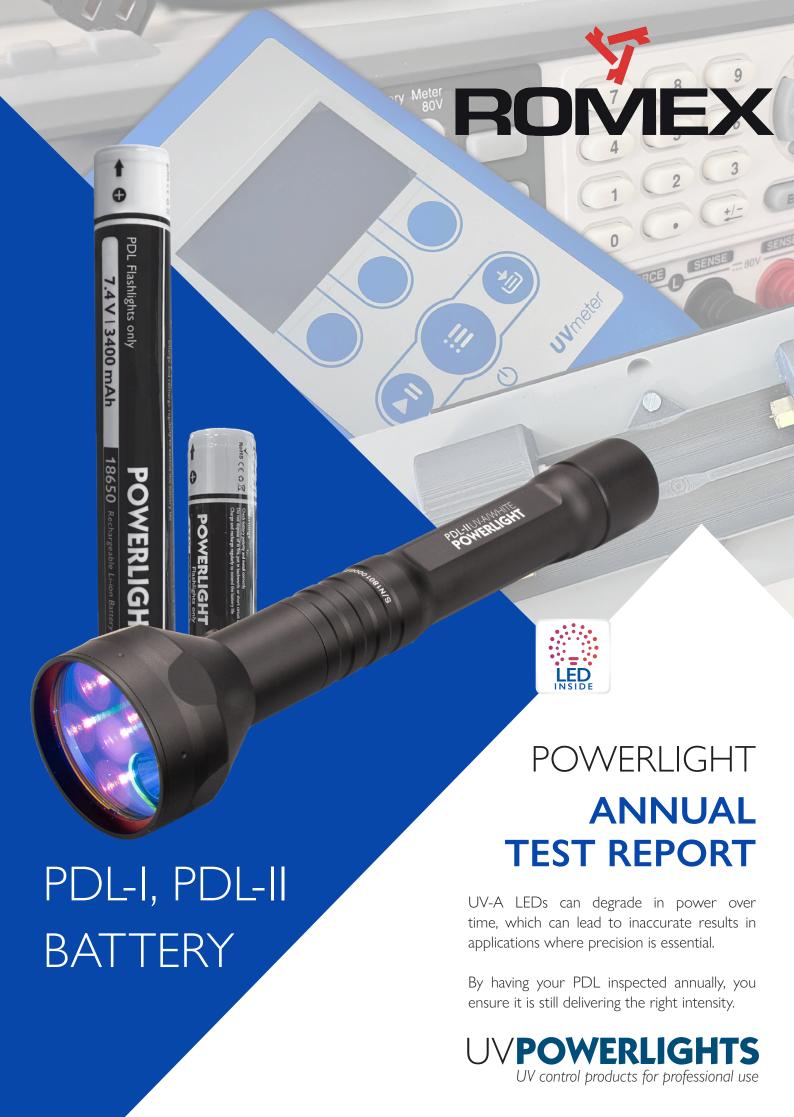

### Certainty with the Annual PDL UV-A Lamp Inspection:

Keep your PDL UV-A lamp in top condition with our annual inspection.

Our experts check that the lamp is still emitting the correct intensity of UV-A light (mW/cm<sup>2</sup>), but also check the technical condition of the PDL so you can continue working with confidence.

## Benefits of the Annual Inspection:

- Certainty of Accuracy: UV-A LEDs can degrade in power over time, which can lead to inaccurate results in applications where precision is essential. By having your PDL inspected annually, you ensure it is still delivering the right intensity.
- Quality assurance: With an annual inspection, you can guarantee the performance of your PDL and ensure that it meets the required specifications. This is especially important in professional and scientific applications where accuracy is critical
- **Cost savings:** By checking annually that your PDL is still functioning properly, you can detect potential problems early and avoid running into problems unexpectedly.
- **Peace of mind:** With the annual inspection , you have peace of mind that your equipment remains in top condition, so you can concentrate on your work without worrying about the reliability of your PDL measurements.

#### Why an inspection is important:

UV-A LEDs (and batteries) are prone to wear and tear and can lose their effectiveness over time. By getting an annual inspection, you ensure that your lamp consistently delivers the right performance.